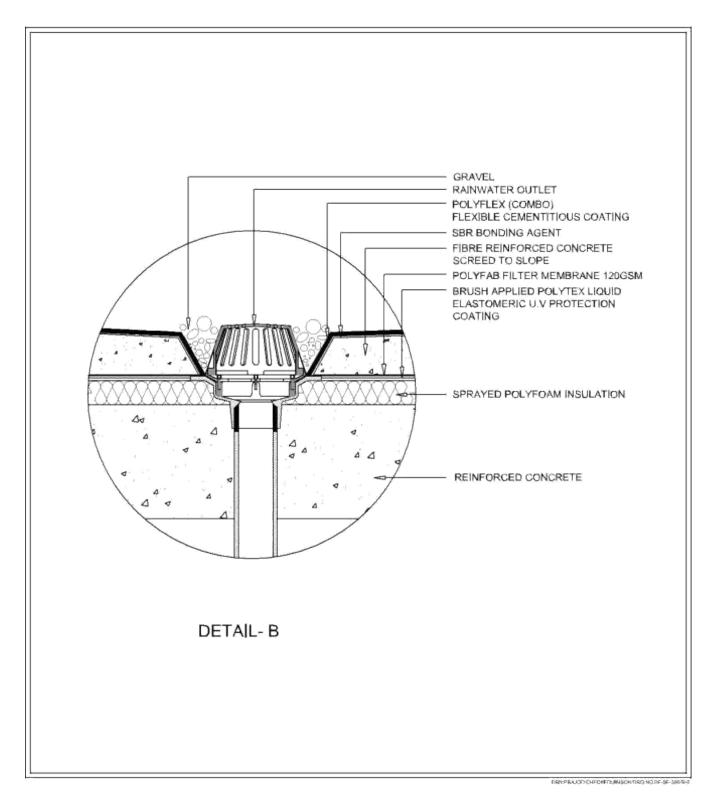

cking rod inside.
- 8. Cementatious coating : Finally, the cementatious coating will be done with the brush bond material as protection and final finished layer to give attractive and smooth look on the roof top and it is ultraviolet exposed to the sun .



## Alwarda Alsham Waterproofing and Insulation LLC

#### Typical Section Of Combo Roof System

tern a stationers



STEP-5 : FIX BACKING ROD & HEAVY DUTY ELASTOMERIC POLYSEAL 1PU SEALANT TO ALL CONSTRUCTION JOINTS IN SCREED.

STEP-9 : FIX ANGLE FILLETS ALONG THE PARAPET, MECHANICAL DUCT OPENINGS AND PRE-UTILITY UPSTANDS

STEP 10:APPLY FINAL COAT OF POLYFLEX (COMBO) CENENTATIOUS PROTECTIVE COATING ABOVE SCREED & ANGLE FILLET (+50MM VERTICALLY),

## Alwarda Alsham Waterproofing and Insulation LLC

### RainWater Outlet Termination Detail



## Alwarda Alsham Waterproofing and Insulation LLC

### **Pipe Penetration Details**



TERN PRAJOD/CHEOMERY/INSON/DRG: KO/RE-SE-NER-O

When you have to do something you have to be authorized , right ?. Look how we are.

# Licences





#### رخصة تجارية Commercial License

|                   |                           |                        | License Details / | تفاصيل الرخصة /                                 |                                       |
|-------------------|---------------------------|------------------------|-------------------|-------------------------------------------------|---------------------------------------|
| License No.       |                           |                        | 832098            |                                                 | رقم الرخص