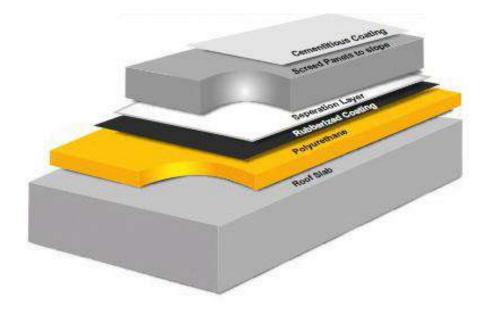

#### SPRAY APPLIED POLYURETHANE COMBO ROOFING SYSTEM (AQUA SHIELD)

- 1. Cleaning of dust and debris on the roof area using compressed air.
- Polyurethane foam spray : Supply and apply approximately thickness of 70 to 75mm polyurethane foam with density 40-45kg from elestogran BASF or BAYER.
- 3. Rubberized coating : After Polyurethane foam spray. Rubberized coating nitoproof 30 from fosroc or "Polycoat RBE" or equivalent will be done by using brushes or rollers after completely coating dry, water test can be done from min. 24 hours to max. 72 hours.
- 4. Separation Layer: above the rubberized coating 120 gms/m2 geo textiles alaf from K.S.A., the filter membrane will lay down as separation layer.
- 5. Preparation of Panels: On the geo textile the flexible board 2 \* 3 meter panels will be made in slopes for screed.
- 6. Screed: Supply and application of a layer of ready mix screed to slope of average 80mm thick.
- 7. Filling Sealant into the Expansion Joints : After stability of screed the flexible board will be removed from the joints and filled with single component of polyurethane sealant having the backing rod inside.
- 8. Cementatious coating : Finally, the cementatious coating will be done with the brush bond material as protection and final finished layer to give attractive and smooth look on the roof top and it is ultraviolet exposed to the sun .

#### Typical Section Of Combo Roof System

tern a stationers

STEP-5 : FIX BACKING ROD & HEAVY DUTY ELASTOMERIC POLYSEAL 1PU SEALANT TO ALL CONSTRUCTION JOINTS IN SCREED.

STEP-9 : FIX ANGLE FILLETS ALONG THE PARAPET, MECHANICAL DUCT OPENINGS AND PRE-UTILITY UPSTANDS