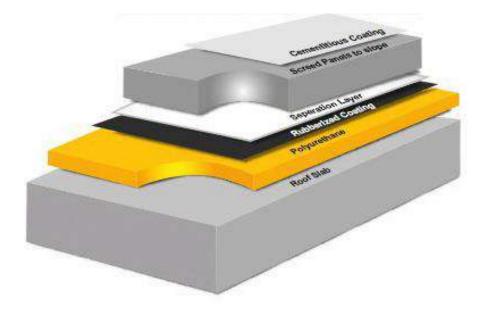

#### SPRAY APPLIED POLYURETHANE COMBO ROOFING SYSTEM (AQUA SHIELD)

- 1. Cleaning of dust and debris on the roof area using compressed air.
- Polyurethane foam spray : Supply and apply approximately thickness of 70 to 75mm polyurethane foam with density 40-45kg from elestogran BASF or BAYER.
- 3. Rubberized coating : After Polyurethane foam spray. Rubberized coating nitoproof 30 from fosroc or "Polycoat RBE" or equivalent will be done by using brushes or rollers after completely coating dry, water test can be done from min. 24 hours to max. 72 hours.
- 4. Separation Layer: above the rubberized coating 120 gms/m2 geo textiles alaf from K.S.A., the filter membrane will lay down as separation layer.
- 5. Preparation of Panels: On the geo textile the flexible board 2 \* 3 meter panels will be made in slopes for screed.
- 6. Screed: Supply and application of a layer of ready mix screed to slope of average 80mm thick.
- 7. Filling Sealant into the Expansion Joints : After stability of screed the flexible board will be removed from the joints and filled with single component of polyurethane sealant having the backing rod inside.
- 8. Cementatious coating : Finally, the cementatious coating will be done with the brush bond material as protection and final finished layer to give attractive and smooth look on the roof top and it is ultraviolet exposed to the sun .

#### Typical Section Of Combo Roof System

tern a stationers

STEP-5 : FIX BACKING ROD & HEAVY DUTY ELASTOMERIC POLYSEAL 1PU SEALANT TO ALL CONSTRUCTION JOINTS IN SCREED.

STEP-9 : FIX ANGLE FILLETS ALONG THE PARAPET, MECHANICAL DUCT OPENINGS AND PRE-UTILITY UPSTANDS