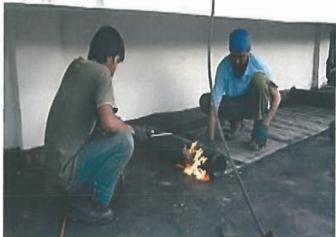

#### SPRAY APPLIED POLYURETHANE COMBO ROOFING SYSTEM (AQUA SHIELD)

- 1. Cleaning of dust and debris on the roof area using compressed air.
- Polyurethane foam spray : Supply and apply approximately thickness of 70 to 75mm polyurethane foam with density 40-45kg from elestogran BASF or BAYER.
- 3. Rubberized coating : After Polyurethane foam spray. Rubberized coating nitoproof 30 from fosroc or "Polycoat RBE" or equivalent will be done by using brushes or rollers after completely coating dry, water test can be done from min. 24 hours to max. 72 hours.
- 4. Separation Layer: above the rubberized coating 120 gms/m2 geo textiles alaf from K.S.A., the filter membrane will lay down as separation layer.
- 5. Preparation of Panels: On the geo textile the flexible board 2 \* 3 meter panels will be made in slopes for screed.
- 6. Screed: Supply and application of a layer of ready mix screed to slope of average 80mm thick.
- 7. Filling Sealant into the Expansion Joints : After stability of screed the flexible board will be removed from the joints and filled with single component of polyurethane sealant having the backing rod inside.
- 8. Cementatious coating : Finally, the cementatious coating will be done with the brush bond material as protection and final finished layer to give attractive and smooth look on the roof top and it is ultraviolet exposed to the sun .

## 1st STEP: POLYURETHANE FOAM

2<sup>nd</sup> STEP: RUBBERIZED COATING

3<sup>rd</sup> STEP: SEPARATION LAYER

4<sup>th</sup> STEP: ANGLE FILLET & PROTECTION SCREED

5<sup>th</sup> STEP: WEATHER COATING& JOINT PU SEALANT ALONG WITH BACKING ROD

**COMBOO ROOF SYSTEM (MULTILAYER ROOFING SYSTEM)** 

1<sup>st</sup> STEP: POLYURETHANE FOAM

## 2<sup>nd</sup>STEP: RUBBERIZED COATING

3<sup>rd</sup> STEP: SEPARATION LAYER

4<sup>th</sup> STEP: ANGLE FILLET & PROTECTION SCREED

5<sup>th</sup> STEP: CEMENTATIUS COATING & OINT PU SEALANT ALONG WITH BACKING ROD

**COMBOO ROOF SYSTEM (MULTILAYER ROOFING SYSTEM)** 

1<sup>st</sup> STEP: POLYURETHANE FOAM

2<sup>nd</sup> STEP: RUBBERIZED COATING

## <u>3rd STEP: SEPARATION LAYER</u>

4<sup>th</sup> STEP: ANGLE FILLET & PROTECTION SCREED

5<sup>th</sup> STEP: CEMENTATIOUS COATIN& JOINT PU SEALANT ALONG WITH BACKING ROD

**COMBOO ROOF SYSTEM (MULTILAYER ROOFING SYSTEM)** 

1<sup>ST</sup> STEP: POLYURETHANE FOAM

2<sup>ND</sup> STEP: RUBBERIZED COATING

3<sup>RD</sup> STEP: SEPARATION LAYER

## <u>4<sup>th</sup> STEP: ANGLE FILLET & PROTECTION</u> <u>SCREED</u>

 ${\it 5^{\rm TH}}$  STEP: WEATHER COATING& JOINT PU SEALANT ALONG WITH BACKING ROD

**COMBOO ROOF SYSTEM (MULTILAYER ROOFING SYSTEM)** 

1<sup>st</sup> STEP: POLYURETHANE FOAM

2<sup>nd</sup> STEP: RUBBERIZED COATING

3<sup>rd</sup> STEP: SEPARATION LAYER

4<sup>th</sup> STEP: ANGLE FILLET & PROTECTION SCREED

## 5<sup>th</sup> STEP: CEMENTATIOUS COATING & JOINT PUSEALANT ALONG WITH BACKING ROD