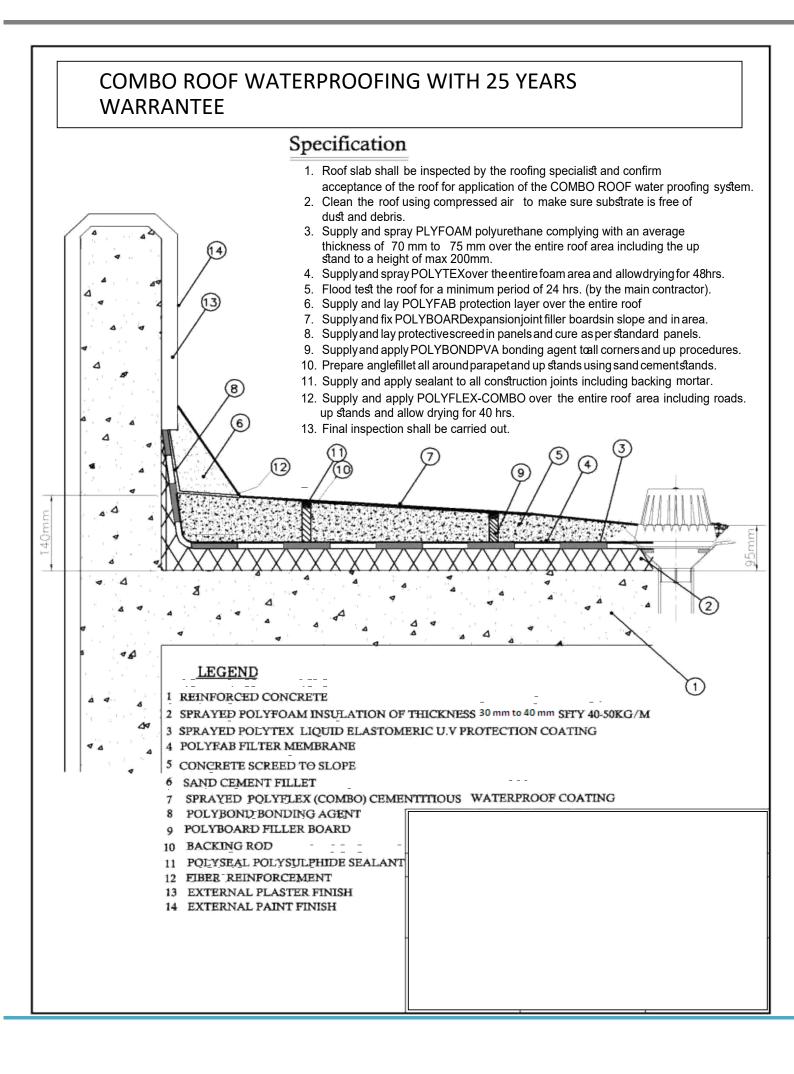

#### Typical Section Of Combo Roof System

tern a stationers

STEP-5 : FIX BACKING ROD & HEAVY DUTY ELASTOMERIC POLYSEAL 1PU SEALANT TO ALL CONSTRUCTION JOINTS IN SCREED.

STEP-9 : FIX ANGLE FILLETS ALONG THE PARAPET, MECHANICAL DUCT OPENINGS AND PRE-UTILITY UPSTANDS

STEP 10:APPLY FINAL COAT OF POLYFLEX (COMBO) CENENTATIOUS PROTECTIVE COATING ABOVE SCREED & ANGLE FILLET (+50MM VERTICALLY),