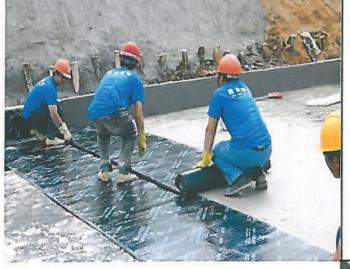

#### SPRAY APPLIED POLYURETHANE COMBO ROOFING SYSTEM (AQUA SHIELD)

- 1. Cleaning of dust and debris on the roof area using compressed air.
- Polyurethane foam spray : Supply and apply approximately thickness of 70 to 75mm polyurethane foam with density 40-45kg from elestogran BASF or BAYER.
- 3. Rubberized coating : After Polyurethane foam spray. Rubberized coating nitoproof 30 from fosroc or "Polycoat RBE" or equivalent will be done by using brushes or rollers after completely coating dry, water test can be done from min. 24 hours to max. 72 hours.
- 4. Separation Layer: above the rubberized coating 120 gms/m2 geo textiles alaf from K.S.A., the filter membrane will lay down as separation layer.
- 5. Preparation of Panels: On the geo textile the flexible board 2 \* 3 meter panels will be made in slopes for screed.
- 6. Screed: Supply and application of a layer of ready mix screed to slope of average 80mm thick.
- 7. Filling Sealant into the Expansion Joints : After stability of screed the flexible board will be removed from the joints and filled with single component of polyurethane sealant having the backing rod inside.
- 8. Cementatious coating : Finally, the cementatious coating will be done with the brush bond material as protection and final finished layer to give attractive and smooth look on the roof top and it is ultraviolet exposed to the sun .