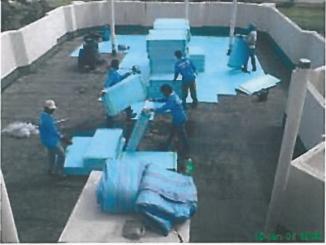

## **MEMBRANE ROOF SYSTEM**

### **APPLICATIONS:**

- ✤ LIGHT-WEIGHT CONCRETE
- PRIMER
- MEMBRANE
- SEPARATION LAYER
- POLYSTYRENE
- PROTECTION LAYER

### FIELDS OF APPLICATION:

- INVERTED ROOF AND PARAPET
- TERRACE AND BALCONIES