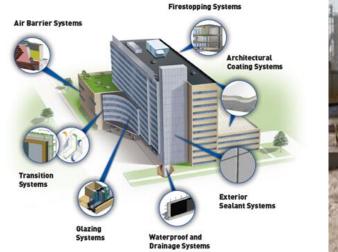

#### Waterproofing Methods

Water is the most destructive weathering element of concrete structures; water continues to damage or completely destroy more buildings and structures than natural disasters. Waterproofing techniques preserve a structures integrity and usefulness through an understanding of natural forces and their effect during life cycle.

#### Waterproofing

is the formation of an internal or external membrane which is designed to prevent water from entering or escaping the concrete. Internal membranes are created with waterproofing admixtures. External membranes are applied to the surface of the concrete ī nearly always on the positive side.

External membranes are divided into two sub-catagories: fluid-applied membranes and sheet applied membranes.