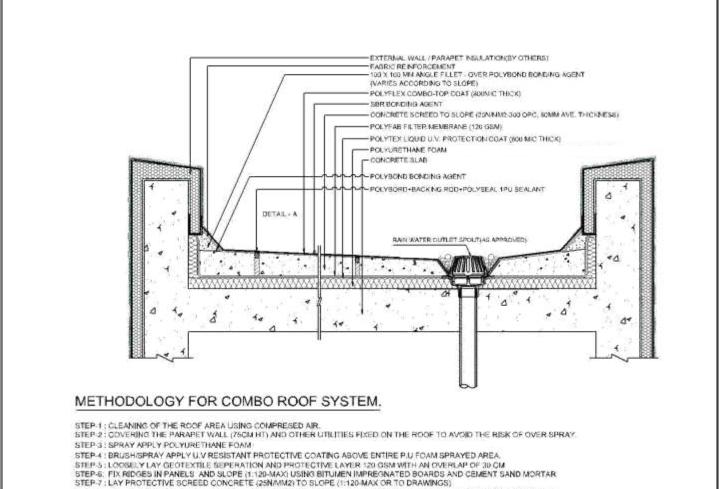

## Method of Statement Combo Roof System (Green Building)

#### SPRAY APPLIED POLYURETHANE COMBO ROOFING SYSTEM (AQUA SHIELD)

- 1. Cleaning of dust and debris on the roof area using compressed air.
- Polyurethane foam spray : Supply and apply approximately thickness of 70 to 75mm polyurethane foam with density 40-45kg from elestogran BASF or BAYER.
- 3. Rubberized coating : After Polyurethane foam spray. Rubberized coating nitoproof 30 from fosroc or "Polycoat RBE" or equivalent will be done by using brushes or rollers after completely coating dry, water test can be done from min. 24 hours to max. 72 hours.
- 4. Separation Layer: above the rubberized coating 120 gms/m2 geo textiles alaf from K.S.A., the filter membrane will lay down as separation layer.
- 5. Preparation of Panels: On the geo textile the flexible board 2 \* 3 meter panels will be made in slopes for screed.
- 6. Screed: Supply and application of a layer of ready mix screed to slope of average 80mm thick.
- 7. Filling Sealant into the Expansion Joints : After stability of screed the flexible board will be removed from the joints and filled with single component of polyurethane sealant having the backing rod inside.
- 8. Cementatious coating : Finally, the cementatious coating will be done with the brush bond material as protection and final finished layer to give attractive and smooth look on the roof top and it is ultraviolet exposed to the sun .