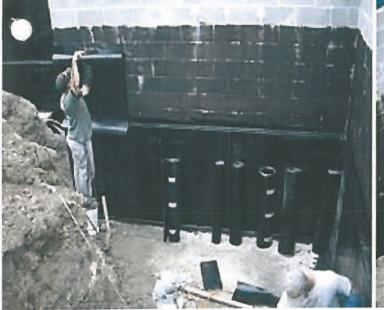

## SUB STRUCTURE MEMBRANE SYSTEM

### FIELDS OF APPLICATION:

- CONCRETE FOUNDATIONS & FOOTING
- PILE HEAD TREATMENT
- RETAINING STRUCTURE
- BASEMENTS