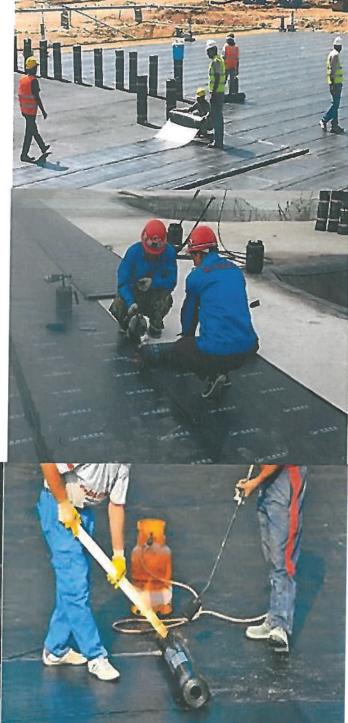

#### SPRAY APPLIED POLYURETHANE COMBO ROOFING SYSTEM (AQUA SHIELD)

- 1. Cleaning of dust and debris on the roof area using compressed air.
- Polyurethane foam spray : Supply and apply approximately thickness of 70 to 75mm polyurethane foam with density 40-45kg from elestogran BASF or BAYER.
- 3. Rubberized coating : After Polyurethane foam spray. Rubberized coating nitoproof 30 from fosroc or "Polycoat RBE" or equivalent will be done by using brushes or rollers after completely coating dry, water test can be done from min. 24 hours to max. 72 hours.
- 4. Separation Layer: above the rubberized coating 120 gms/m2 geo textiles alaf from K.S.A., the filter membrane will lay down as separation layer.
- 5. Preparation of Panels: On the geo textile the flexible board 2 \* 3 meter panels will be made in slopes for screed.
- 6. Screed: Supply and application of a layer of ready mix screed to slope of average 80mm thick.
- 7. Filling Sealant into the Expansion Joints : After stability of screed the flexible board will be removed from the joints and filled with single component of polyurethane sealant having the backing rod inside.
- 8. Cementatious coating : Finally, the cementatious coating will be done with the brush bond material as protection and final finished layer to give attractive and smooth look on the roof top and it is ultraviolet exposed to the sun .