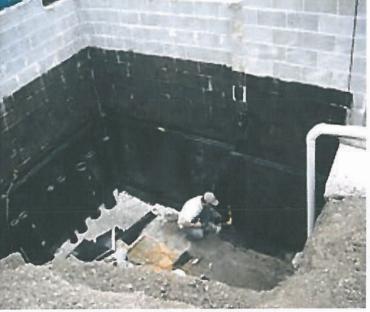

## SUB STRUCTURE MEMBRANE SYSTEM

### FIELDS OF APPLICATION:

- CONCRETE FOUNDATIONS & FOOTING
- PILE HEAD TREATMENT
- RETAINING STRUCTURE
- BASEMENTS