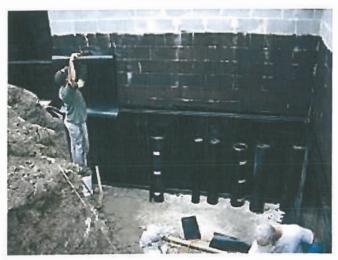

## SUB STRUCTURE MEMBRANE SYSTEM

### FIELDS OF APPLICATION:

- CONCRETE FOUNDATIONS & FOOTING
- PILE HEAD TREATMENT
- RETAINING STRUCTURE
- BASEMENTS