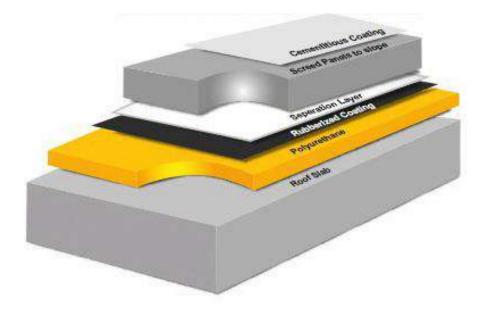

#### SPRAY APPLIED POLYURETHANE COMBO ROOFING SYSTEM (AQUA SHIELD)

- 1. Cleaning of dust and debris on the roof area using compressed air.
- Polyurethane foam spray : Supply and apply approximately thickness of 70 to 75mm polyurethane foam with density 40-45kg from elestogran BASF or BAYER.
- 3. Rubberized coating : After Polyurethane foam spray. Rubberized coating nitoproof 30 from fosroc or "Polycoat RBE" or equivalent will be done by using brushes or rollers after completely coating dry, water test can be done from min. 24 hours to max. 72 hours.
- 4. Separation Layer: above the rubberized coating 120 gms/m2 geo textiles alaf from K.S.A., the filter membrane will lay down as separation layer.
- 5. Preparation of Panels: On the geo textile the flexible board 2 \* 3 meter panels will be made in slopes for screed.
- 6. Screed: Supply and application of a layer of ready mix screed to slope of average 80mm thick.
- 7. Filling Sealant into the Expansion Joints : After stability of screed the flexible board will be removed from the joints and filled with single component of polyurethane sealant having the backing rod inside.
- 8. Cementatious coating : Finally, the cementatious coating will be done with the brush bond material as protection and final finished layer to give attractive and smooth look on the roof top and it is ultraviolet exposed to the sun .

#### Typical Section Of Combo Roof System

tern a stationers

STEP-5 : FIX BACKING ROD & HEAVY DUTY ELASTOMERIC POLYSEAL 1PU SEALANT TO ALL CONSTRUCTION JOINTS IN SCREED.

STEP-9 : FIX ANGLE FILLETS ALONG THE PARAPET, MECHANICAL DUCT OPENINGS AND PRE-UTILITY UPSTANDS