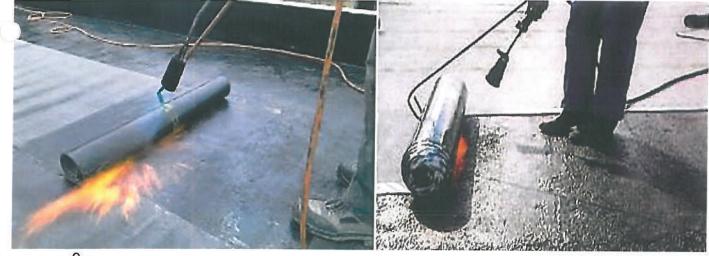

#### SPRAY APPLIED POLYURETHANE COMBO ROOFING SYSTEM (AQUA SHIELD)

- 1. Cleaning of dust and debris on the roof area using compressed air.
- Polyurethane foam spray : Supply and apply approximately thickness of 70 to 75mm polyurethane foam with density 40-45kg from elestogran BASF or BAYER.
- 3. Rubberized coating : After Polyurethane foam spray. Rubberized coating nitoproof 30 from fosroc or "Polycoat RBE" or equivalent will be done by using brushes or rollers after completely coating dry, water test can be done from min. 24 hours to max. 72 hours.
- 4. Separation Layer: above the rubberized coating 120 gms/m2 geo textiles alaf from K.S.A., the filter membrane will lay down as separation layer.
- 5. Preparation of Panels: On the geo textile the flexible board 2 \* 3 meter panels will be made in slopes for screed.
- 6. Screed: Supply and application of a layer of ready mix screed to slope of average 80mm thick.
- 7. Filling Sealant into the Expansion Joints : After stability of screed the flexible board will be removed from the joints and filled with single component of polyurethane sealant having the backing rod inside.
- 8. Cementatious coating : Finally, the cementatious coating will be done with the brush bond material as protection and final finished layer to give attractive and smooth look on the roof top and it is ultraviolet exposed to the sun .