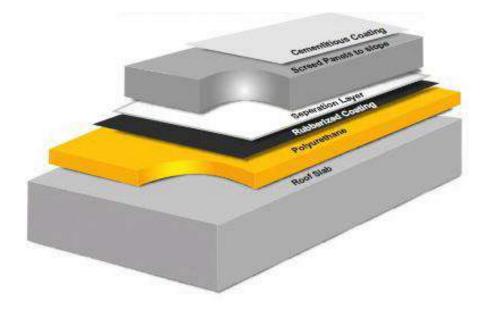

#### SPRAY APPLIED POLYURETHANE COMBO ROOFING SYSTEM (AQUA SHIELD)

- 1. Cleaning of dust and debris on the roof area using compressed air.
- Polyurethane foam spray : Supply and apply approximately thickness of 70 to 75mm polyurethane foam with density 40-45kg from elestogran BASF or BAYER.
- 3. Rubberized coating : After Polyurethane foam spray. Rubberized coating nitoproof 30 from fosroc or "Polycoat RBE" or equivalent will be done by using brushes or rollers after completely coating dry, water test can be done from min. 24 hours to max. 72 hours.
- 4. Separation Layer: above the rubberized coating 120 gms/m2 geo textiles alaf from K.S.A., the filter membrane will lay down as separation layer.
- 5. Preparation of Panels: On the geo textile the flexible board 2 \* 3 meter panels will be made in slopes for screed.
- 6. Screed: Supply and application of a layer of ready mix screed to slope of average 80mm thick.
- 7. Filling Sealant into the Expansion Joints : After stability of screed the flexible board will be removed from the joints and filled with single component of polyurethane sealant having the backing rod inside.
- 8. Cementatious coating : Finally, the cementatious coating will be done with the brush bond material as protection and final finished layer to give attractive and smooth look on the roof top and it is ultraviolet exposed to the sun .

#### Typical Section Of Combo Roof System

tern a stationers

STEP-5 : FIX BACKING ROD & HEAVY DUTY ELASTOMERIC POLYSEAL 1PU SEALANT TO ALL CONSTRUCTION JOINTS IN SCREED.

STEP-9 : FIX ANGLE FILLETS ALONG THE PARAPET, MECHANICAL DUCT OPENINGS AND PRE-UTILITY UPSTANDS