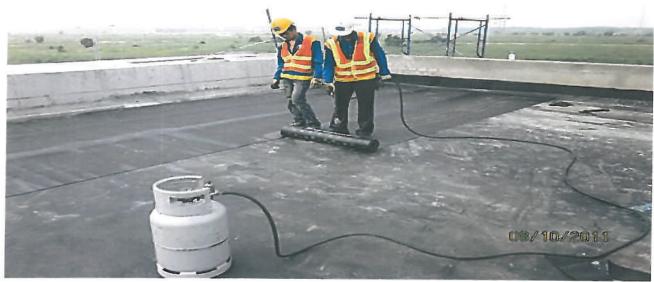

#### SPRAY APPLIED POLYURETHANE COMBO ROOFING SYSTEM (AQUA SHIELD)

- 1. Cleaning of dust and debris on the roof area using compressed air.
- Polyurethane foam spray : Supply and apply approximately thickness of 70 to 75mm polyurethane foam with density 40-45kg from elestogran BASF or BAYER.
- 3. Rubberized coating : After Polyurethane foam spray. Rubberized coating nitoproof 30 from fosroc or "Polycoat RBE" or equivalent will be done by using brushes or rollers after completely coating dry, water test can be done from min. 24 hours to max. 72 hours.
- 4. Separation Layer: above the rubberized coating 120 gms/m2 geo textiles alaf from K.S.A., the filter membrane will lay down as separation layer.
- 5. Preparation of Panels: On the geo textile the flexible board 2 \* 3 meter panels will be made in slopes for screed.
- 6. Screed: Supply and application of a layer of ready mix screed to slope of average 80mm thick.
- 7. Filling Sealant into the Expansion Joints : After stability of screed the flexible board will be removed from the joints and filled with single component of polyurethane sealant having the backing rod inside.
- 8. Cementatious coating : Finally, the cementatious coating will be done with the brush bond material as protection and final finished layer to give attractive and smooth look on the roof top and it is ultraviolet exposed to the sun .